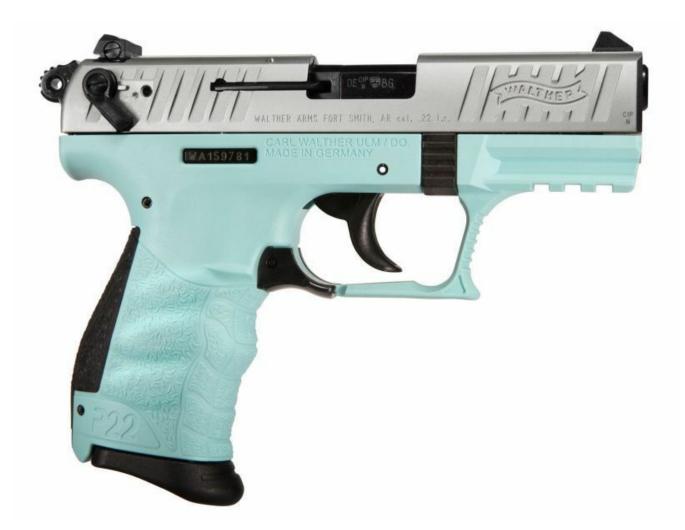

#### **Walther P22CA**

Semi-auto pistol chambered in .22Ir. The P22CA comes with a polymer frame available in assorted colors (Tiffany Blue, Orchid, Pink, Gray). Steel slide with 3.63" barrel and adjustable rear sight. MSRP \$395 - \$415.

**Black Friday Sale Price \$350.00** (All Colors on sale)

Black Friday Sale items are subject to stock on hand only.