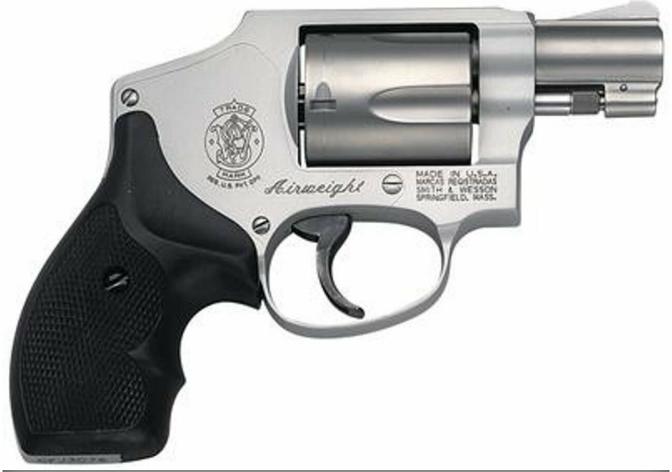

# **S&W 642 Airweight**

Pocket size revolver chambered in 38Spl. The airweight has an alloy frame with stainless steel barrel and cylinder. Internal hammer for easy concealment. MSRP \$539. **Black Friday Sale Price \$439** 