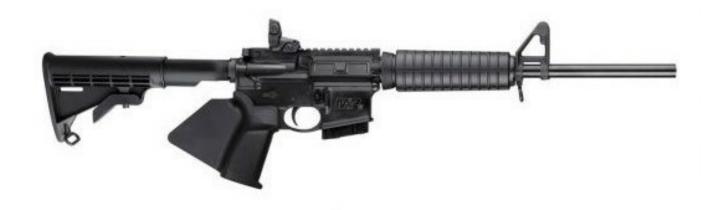

# **DOUBLE DEFENSE PACKAGE - Rifle and Shotgun**

Purchase a S&W M&P 15 Sport and get a complimentary home defense shotgun!

\$750

Package Details:

**S&W M&P 15 Sport**. Chambered in 5.56. 16" barrel. Adjustable stock. A-post front sight with flip-up rear sight.