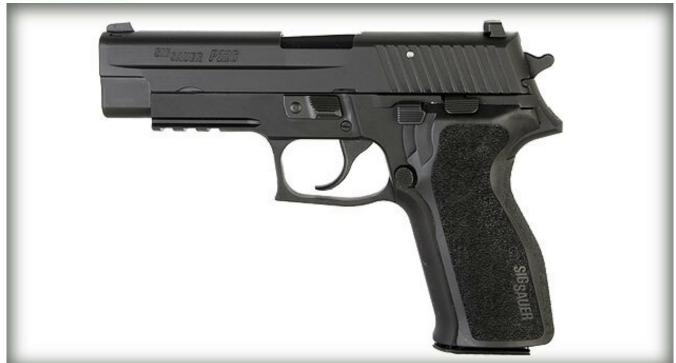

# **Sig P226R Nitron**

A full-size service pistol chambered in 9mm. The P226 was originally developed for military trials. Alloy frame and steel slide with anodized coating. 4.4" barrel, single and double action trigger, decocking mechanism and night sights. MSRP \$1099.95. **Black Friday Sale Price \$950.** 