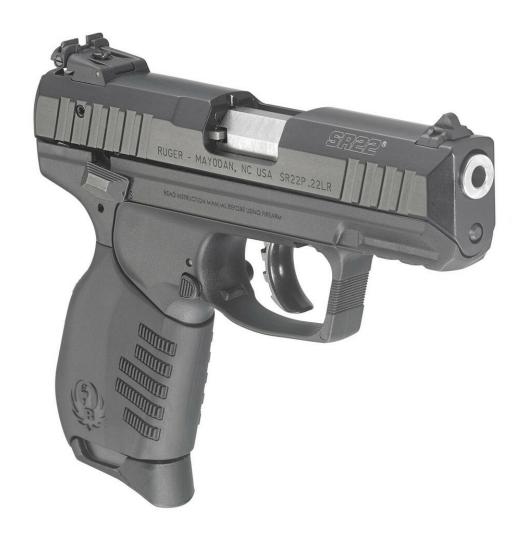

#### **Ruger SR22**

Just recently added to the CA handgun roster the SR22 is a semiautomatic handgun with polymer frame and aluminum slide. Adjustable rear sight with 3.5" barrel. MSRP \$559. **Black Friday Sale Price \$459** 