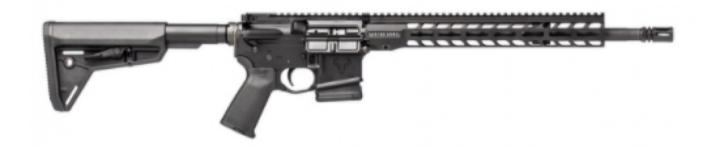

**Stag Arms Stag-15 Tactical** 

- Chambered in 5.56
- 16" Nitride barrel with 1:7 twist
- M16 bolt carrier group
- 13.5" M-LOK Free-float rail
- A2 flash hider
- Magpul furniture

**Everyday price \$1099.95** 

Black Friday Sale Price \$899.95
Black Friday special price excluding sales tax and DROS fee