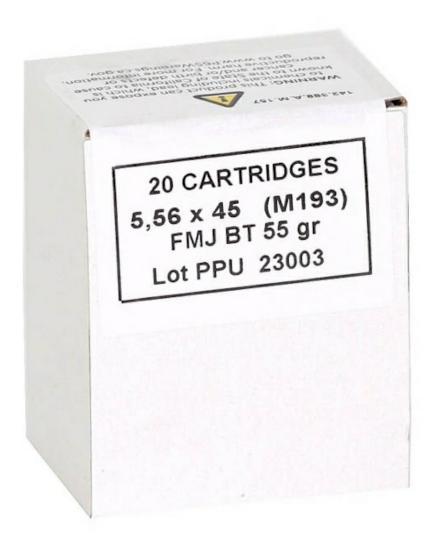

# **Ammo Specials**

5.56

Prvi Partisan 55gr FMJ - \$16.50/Box 20CT M855 62gr FMJ Steel Core - 225Rd Bulk Pack - \$180

45ACP - \$0.50/Rd

Speer Lawman 230gr TMJ - \$25.00/Box 50CT

9MM - \$0.30/Rd

Blazer Brass 115gr FMJ - \$15.00/Box 50CT