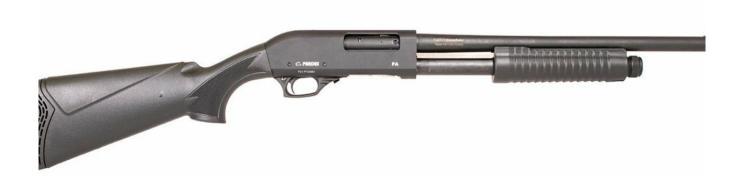

**Pardus PA-12**. Pump action shotgun with 18.5" barrel. Dual action bars. Black synthetic stock. 4+1 Capacity. Fixed choke barrel.

Price excluding tax and background fee. While supplies last.